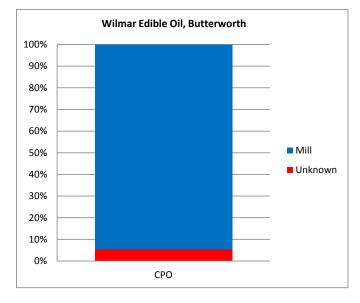

| Traceability            | СРО   | РК   |
|-------------------------|-------|------|
| Unknown                 | 5.4%  | 0.0% |
| Traceable to mill       | 94.6% | 0.0% |
| No of Suppliers         |       |      |
| Wilmar owned mill       | 0     | 0    |
| Third party mills       | 24    | 0.00 |
| Wilmar refineries       | 2     | 0.00 |
| Others(traders/bulking) | 1     | 0.00 |
| Percentage              |       |      |
| Wilmar owned mill       | 0.0%  | 0.0% |
| Third party mills       | 2.1%  | 0.0% |
| Wilmar refineries       | 92.6% | 0.0% |
| Others(traders/bulking) | 5.3%  | 0.0% |
| No of Certified Mills   |       |      |
| RSPO                    | 5     | 0    |